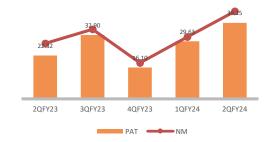

## PAT (Rs'bn) vs Net Margin

## Monday, February 26, 2024

| Rupees' millions          | 2QFY24  | 2QFY23            | YoY               | 1HFY24  | 1HFY23  | YoY      |
|---------------------------|---------|-------------------|-------------------|---------|---------|----------|
| Net Sales                 | 72,307  | 65,046            | 11.2% ▲           | 149,755 | 137,657 | 8.8% 🛦   |
| Operating Cost            | -12,329 | -12,014           | 2.6% ▲            | -24,824 | -23,490 | 5.7% 🛦   |
| Gross Profit              | 48,915  | 42,697            | 14.6% ▲           | 101,575 | 91,300  | 11.3% 🛦  |
| Exploration Cost          | -6,590  | -7,527            | 12.4% ▼           | -8,589  | -9,007  | 4.6% ▼   |
| Administrative Expenses   | -963    | -599              | 60.7% ▲           | -2,168  | -1,790  | 21.1% 🛦  |
| Finance costs             | -407    | -367              | 10.7% ▲           | -819    | -705    | 16.2% ▲  |
| Other Charges             | -5,350  | -3,612            | 248.1% ▲          | -10,428 | -8,179  | 27.5% ▲  |
| Other Income              | 3,978   | 1,820             | 118.5% ▲          | 7,732   | 6,663   | 16.0% ▲  |
| Profit Before Taxation    | 39,584  | 32,412            | 22.1% ▲           | 87,303  | 78,282  | 11.5% 🛦  |
| Taxation                  | -433    | -10,089           | 95.7% ▼           | -18,527 | -29,346 | 36.9% ▼  |
| Profit After Taxation     | 39,150  | 22,323            | 75.4% ▲           | 68,777  | 48,936  | 40.5% ▲  |
| Earnings Per Share        | 14.39   | 8.20              | 75.4% ▲           | 25.28   | 17.98   | 40.5% ▲  |
| Dividend                  | 2.50    | 1.00              |                   | 2.50    | 1.00    | 150.0% ▲ |
| Bonus                     | 0%      | 0%                |                   | 0%      | 0%      |          |
|                           | Closing | Period: 07 Mar 20 | 24 to 11 Mar 2024 |         |         |          |
| Gross Margin              | 67.6%   | 65.6%             | 2.0% ▲            | 67.8%   | 66.3%   | 1.5% 🛦   |
| Exploration Cost to Sales | -9.1%   | -11.6%            | 2.5% ▼            | -5.7%   | -6.5%   | 0.8% ▼   |
| Admin Cost to Sales       | -1.3%   | -0.9%             | 0.4% ▲            | -1.4%   | -1.3%   | 0.1% 🛦   |
| Other Charges to Sales    | -7.4%   | -5.6%             | 1.8% ▲            | -7.0%   | -5.9%   | 1.0% ▲   |
| Other Income to Sales     | 5.5%    | 2.8%              | 2.7% ▲            | 5.2%    | 4.8%    | 0.3% 🛦   |
| Effective Taxation        | -1.1%   | -31.1%            | 30.0% ▼           | -21.2%  | -37.5%  | 16.3% ▼  |
| Net Margin                | 54.1%   | 34.3%             | 19.8% ▲           | 45.9%   | 35.5%   | 10.4% ▲  |