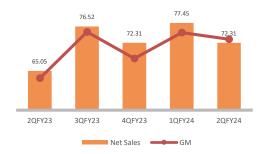

## Sales (Rs'bn) vs Gross Margin

## Monday, February 26, 2024

| Rupees' millions          | 2QFY24  | 2QFY23            | YoY               | 1HFY24  | 1HFY23  | YoY      |
|---------------------------|---------|-------------------|-------------------|---------|---------|----------|
| Net Sales                 | 72,307  | 65,046            | 11.2% ▲           | 149,755 | 137,657 | 8.8% 🛦   |
| Operating Cost            | -12,329 | -12,014           | 2.6% ▲            | -24,824 | -23,490 | 5.7% 🛦   |
| Gross Profit              | 48,915  | 42,697            | 14.6% ▲           | 101,575 | 91,300  | 11.3% 🛦  |
| Exploration Cost          | -6,590  | -7,527            | 12.4% ▼           | -8,589  | -9,007  | 4.6% ▼   |
| Administrative Expenses   | -963    | -599              | 60.7% ▲           | -2,168  | -1,790  | 21.1% 🛦  |
| Finance costs             | -407    | -367              | 10.7% ▲           | -819    | -705    | 16.2% ▲  |
| Other Charges             | -5,350  | -3,612            | 248.1% ▲          | -10,428 | -8,179  | 27.5% ▲  |
| Other Income              | 3,978   | 1,820             | 118.5% ▲          | 7,732   | 6,663   | 16.0% ▲  |
| Profit Before Taxation    | 39,584  | 32,412            | 22.1% ▲           | 87,303  | 78,282  | 11.5% 🛦  |
| Taxation                  | -433    | -10,089           | 95.7% ▼           | -18,527 | -29,346 | 36.9% ▼  |
| Profit After Taxation     | 39,150  | 22,323            | 75.4% ▲           | 68,777  | 48,936  | 40.5% ▲  |
| Earnings Per Share        | 14.39   | 8.20              | 75.4% ▲           | 25.28   | 17.98   | 40.5% ▲  |
| Dividend                  | 2.50    | 1.00              |                   | 2.50    | 1.00    | 150.0% ▲ |
| Bonus                     | 0%      | 0%                |                   | 0%      | 0%      |          |
|                           | Closing | Period: 07 Mar 20 | 24 to 11 Mar 2024 |         |         |          |
| Gross Margin              | 67.6%   | 65.6%             | 2.0% ▲            | 67.8%   | 66.3%   | 1.5% 🛦   |
| Exploration Cost to Sales | -9.1%   | -11.6%            | 2.5% ▼            | -5.7%   | -6.5%   | 0.8% ▼   |
| Admin Cost to Sales       | -1.3%   | -0.9%             | 0.4% ▲            | -1.4%   | -1.3%   | 0.1% 🛦   |
| Other Charges to Sales    | -7.4%   | -5.6%             | 1.8% ▲            | -7.0%   | -5.9%   | 1.0% ▲   |
| Other Income to Sales     | 5.5%    | 2.8%              | 2.7% ▲            | 5.2%    | 4.8%    | 0.3% 🛦   |
| Effective Taxation        | -1.1%   | -31.1%            | 30.0% ▼           | -21.2%  | -37.5%  | 16.3% ▼  |
| Net Margin                | 54.1%   | 34.3%             | 19.8% ▲           | 45.9%   | 35.5%   | 10.4% ▲  |